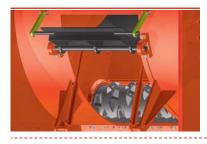

#### **MATERIAL DISCHARGE**

11000

→ Lift up screen basket // Screen segments can be changed individually // Various screen sizes available