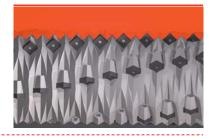

#### **F-ROTOR**

→ 500 mm diameter // Ideal for fibers and film // Controlled feeding // Precise cutting