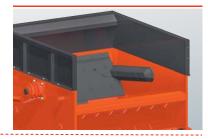

#### **MATERIAL FEEDING**

→ Swing ram on rolls // Positioned inside the cutting chamber // Optionally with extended pusher plate

#### **INSPECTION FLAP**

→ For maintenance-friendly access // Quick removal of foreign objects