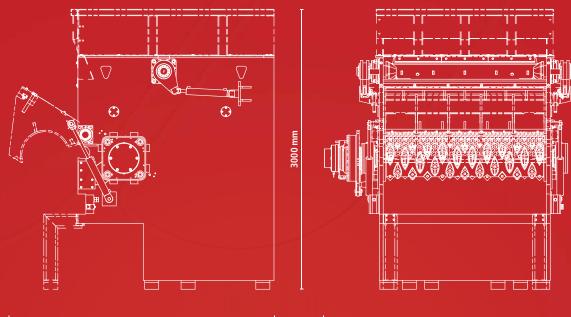

#### weima.com

**WKS 1800** 

2838 mm

2606 mm

| TECHNICAL SPECIFICATIONS |          | WKS 1400      | WKS 1800      | WKS 2200      |
|--------------------------|----------|---------------|---------------|---------------|
| Feed opening             | [mm]     | 1,400 × 2,000 | 1,800 × 2,000 | 2,200 × 2,000 |
| Rotor diameter           | [mm]     | 500           | 500           | 500           |
| Rotor width              | [mm]     | 1,400         | 1,800         | 2,200         |
| Rotor speed              | [UpM]    | 70–100        | 70–100        | 70–100        |
| Motor performance        |          |               |               |               |
| Hydraulic drive          | [kW]     | up to 132     | up to 160     | up to 200     |
| Power belt drive         | [kW]     | up to 110     | up to 110     | up to 110     |
| Screen size              | [mm]     | 20–100        | 20–100        | 20–100        |
| Weight                   | [ca. kg] | 9,000         | 12,000        | 15,000        |