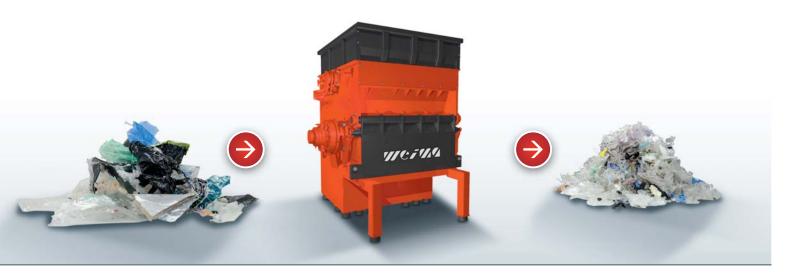

# THE MULTITALENT FOR ALL KINDS OF PLASTIC.

WITH THE WKS 1400-2200 SERIES YOU CAN SHRED EVERYTHING – FROM VOLUMINOUS OBJECTS TO TEAR-RESISTANT FIBERS AND FILM.