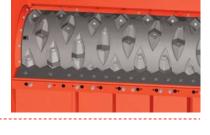

#### **V-ROTOR**

→ 500 mm diameter // Ideal for lumps, hollow and voluminous objects // Universally applicable