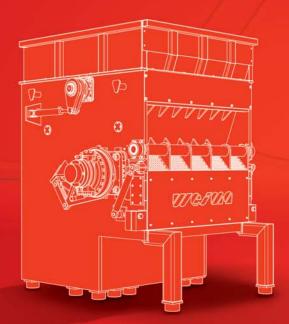

## SHREDDERS WITH SINGLE-SHAFT TECHNOLOGY

SERIES WKS 1400 | 1800 | 2200

weima.com

# THE MULTITALENT FOR ALL KINDS OF PLASTIC.

WITH THE WKS 1400-2200 SERIES YOU CAN SHRED EVERYTHING – FROM VOLUMINOUS OBJECTS TO TEAR-RESISTANT FIBERS AND FILM.