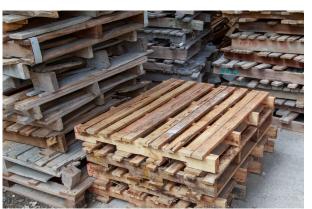

## // WEIMA Woodwolf

The Woodwolf is the ideal WEIMA machine for shredding pallets.

WEIMA America, Inc. 3678 Centre Circle, Fort Mill, SC 29715 Phone: 803-802-7170 // Fax: 803-802-7098 www.weimaamerica.com // info@weimaamerica.com

The WEIMA Woodwolf is a unique machine designed to act as a pre-crusher. It can be used as a stand-alone unit or as part of a two-stage process that incorporates a WLK shredder. A 600 mm (diameter) screw crushes the input material (such as pallets, big chipboard or crates.) The Woodwolf can be placed over the top of a single-shaft shredder, which allows the broken pieces to fall directly into the secondary shredder hopper.