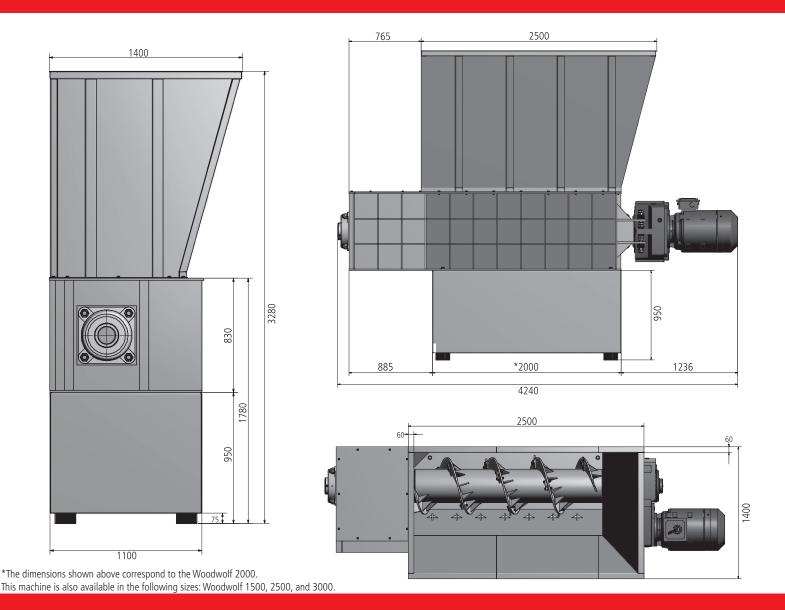

The WEIMA Woodwolf is a unique machine designed to act as a pre-crusher. It can be used as a stand-alone unit or as part of a two-stage process that incorporates a WLK shredder. A 600 mm (diameter) screw crushes the input material (such as pallets, big chipboard or crates.) The Woodwolf can be placed over the top of a single-shaft shredder, which allows the broken pieces to fall directly into the secondary shredder hopper.

## Benefits of the Woodwolf:

- Large hopper
- Low RPM
- Ideal pre-crusher for bulky wood waste
- Interchangeable crushing tools
- Robust design with 40 mm reinforced steel walls